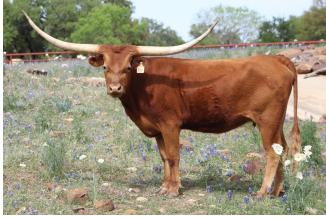

## LM SOGGY DOLLAR

| Date of Birth:  | 05/2  |
|-----------------|-------|
| Registration 1: | CI3   |
| Sale Price:     | \$1,5 |
| Breeder:        | LM    |
| Owner:          | LM    |

05/24/2020 Cl327625 S1,500.00 .M Longhorns .M Longhorns

SOGGY DOLLAR's dam is a genetic full-sister to the longest Total Horn longhorn cow, M Arrow Cha-Ching. WS Hydro as sire needs no introduction. The result is one of LM's biggest horned heifers from our 2020 calf crop. She does have a bit of a wry nose (not present in her new bull calf). She doesn't make the LM cut, but could be a great producer in the right herd. She has all the genetics a breeder could ask for. Take a look.