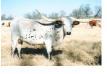

## LM SOGGY DOLLAR

| Date of Birth:  | 05/2  |
|-----------------|-------|
| Registration 1: | CI3   |
| Sale Price:     | \$1,5 |
| Breeder:        | LM    |
| Owner:          | LM    |

05/24/2020 Cl327625 S1,500.00 .M Longhorns .M Longhorns

SOGGY DOLLAR's dam is a genetic full-sister to the longest Total Horn longhorn cow, M Arrow Cha-Ching. WS Hydro as sire needs no introduction. The result is one of LM's biggest horned heifers from our 2020 calf crop. She does have a bit of a wry nose (not present in her new bull calf). She doesn't make the LM cut, but could be a great producer in the right herd. She has all the genetics a breeder could ask for. Take a look.