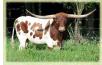

## LM SOGGY DOLLAR

| Date of Birth:  | 05/2  |
|-----------------|-------|
| Registration 1: | CI3   |
| Sale Price:     | \$1,5 |
| Breeder:        | LM    |
| Owner:          | LM    |

05/24/2020 Cl327625 S1,500.00 .M Longhorns .M Longhorns

SOGGY DOLLAR's dam is a genetic full-sister to the longest Total Horn longhorn cow, M Arrow Cha-Ching. WS Hydro as sire needs no introduction. The result is one of LM's biggest horned heifers from our 2020 calf crop. She does have a bit of a wry nose (not present in her new bull calf). She doesn't make the LM cut, but could be a great producer in the right herd. She has all the genetics a breeder could ask for. Take a look.