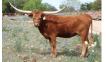

SOGGY DOLLAR's dam is a genetic full-sister to the longest Total Horn longhorn cow, M Arrow Cha-Ching. WS Hydro as sire needs no introduction. The result is one of LM's biggest horned heifers from our 2020 calf crop. She does have a bit of a wry nose (not present in her new bull calf). She doesn't make the LM cut, but could be a great producer in the right herd. She has all the genetics a breeder could ask for. Take a look.