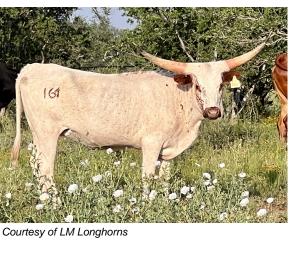

## LM HORNE APLENTY

| Date of Birth:  | 08/2 |
|-----------------|------|
| Registration 1: | Pen  |
| Sale Price:     | \$   |
| Breeder:        | LM   |
| Owner:          | LM   |

23/2021 nding Longhorns Longhorns

LM HORNE APLENTY will be a twisty big horned cow and those tips are going straight back. She boasts special longhorns in her pedigree such as 3S Danica, 3S Touchdown Tari, Delta Van Horne, Top Caliber, and others. Special bonus - she sells with a young calf at side also sired by Century 100 adding a double dose of 3S Danica and 3S Touchdown Tari. This is a great package for someone!