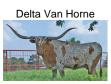

LM HORNE APLENTY will be a twisty big horned cow and those tips are going straight back. She boasts special longhorns in her pedigree such as 3S Danica, 3S Touchdown Tari, Delta Van Horne, Top Caliber, and others. Special bonus - she sells with a young calf at side also sired by Century 100 adding a double dose of 3S Danica and 3S Touchdown Tari. This is a great package for someone!